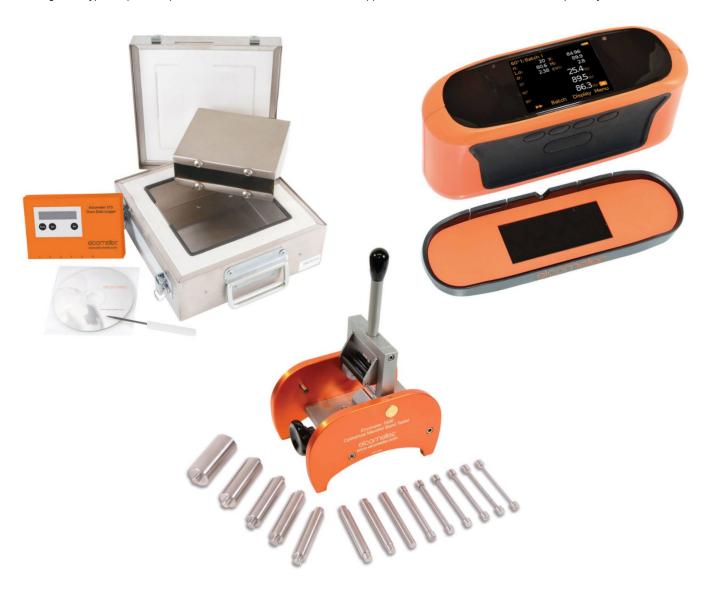

## **Packing List**

| Model          | Description                                                      | <b>Basic Kit</b> | Top Kit |
|----------------|------------------------------------------------------------------|------------------|---------|
| Elcometer 480  | Statistical Glossmeter: 60°                                      | Model B          | Model T |
| Elcometer 1506 | Mandrel Bend Tester with 5mm and 8mm Mandrels                    | •                | •       |
| Elcometer 1615 | Base Unit and Tube Assembly                                      | •                | •       |
| Elcometer 1615 | Kit B: ISO 6272/2 and BS 6496                                    | •                | •       |
| Elcometer 1620 | Manual Cupping Tester with Digital Gauge                         | •                | •       |
| Elcometer 215  | Oven Data Logger & Kit*                                          | •                | •       |
| Elcometer 415  | FNF Integral Digital Coating Thickness Gauge for smooth surfaces | •                |         |
| Elcometer 456  | FNF Separate Digital Coating Thickness Gauge                     |                  | Model T |
| Elcometer 456  | Standard FNF 1 Probe, 0 - 1500µm                                 |                  | •       |
| Elcometer 1542 | Cross Cut Set 6 x 1, 2, 3mm with ISO Adhesive Tape               | •                | •       |