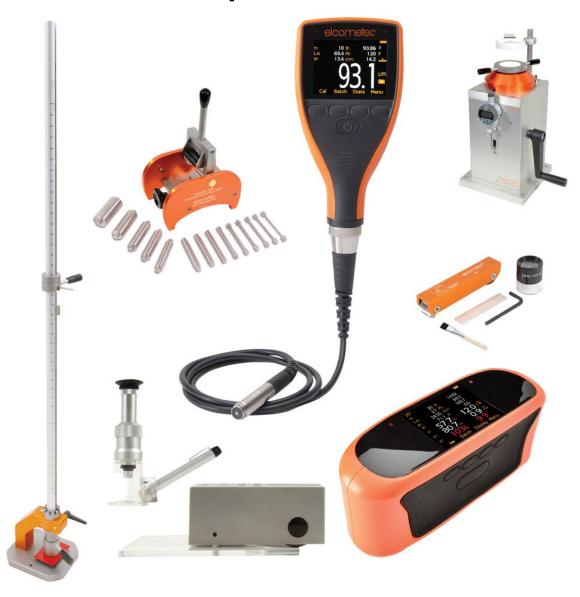

## **Packing List**

| Model          | Description                                                      | <b>Basic Kit</b> | Top Kit |
|----------------|------------------------------------------------------------------|------------------|---------|
| Elcometer 480  | Statistical Glossmeter: 60°                                      | Model B          | Model T |
| Elcometer 1506 | Mandrel Bend Tester with 5mm and 8mm Mandrels                    | •                | •       |
| Elcometer 1615 | Base Unit and Tube Assembly                                      | •                | •       |
| Elcometer 1615 | Kit B: ISO 6272/2 and BS 6496                                    | •                | •       |
| Elcometer 1620 | Manual Cupping Tester with Digital Gauge                         | •                | •       |
| Elcometer 215  | Oven Data Logger & Kit*                                          | •                | •       |
| Elcometer 415  | FNF Integral Digital Coating Thickness Gauge for smooth surfaces | •                |         |
| Elcometer 456  | FNF Separate Digital Coating Thickness Gauge                     |                  | Model T |
| Elcometer 456  | Standard FNF 1 Probe, 0 - 1500µm                                 |                  | •       |
| Elcometer 1542 | Cross Cut Set 6 x 1, 2, 3mm with ISO Adhesive Tape               | •                | •       |