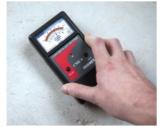

To use, simply switch on and hold the instrument firmly against the surface. You can take as many non-destructive tests as you need in seconds without the need to drill or damage the concrete.