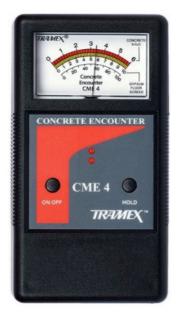

# Tramex CME4 Concrete Moisture Encounter Moisture Meter

The CME4 is for measuring moisture content instantly in concrete floors and floor screeds without the need to drill or damage the surface up to 20mm into the substrate. This non-destructive analog moisture meter is ideal for concrete floors and slabs providing instant and precise quantitative measurement of moisture content using Gravimetric testing as a baseline.

### **Features**

- Non-destructive in operation with no need to probe, drill or mechanically damage the surface.
- Clear easy-to-read analogue dial.
- Instant and precise readings to a depth of approximately 20mm into the slab.
- Hold function "freezes" meter reading when inspecting areas where the meter face is not visible, and for easy recording of data.
- Reproducible and reliable results.
- CM Carbide Method moisture content equivalent readings.
- Spring-loaded contact pins compensate for uneven concrete and boost signal penetration.
- Rugged ergonomically designed enclosure.