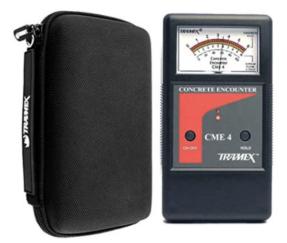

# Tramex CME4 Concrete Moisture Encounter Moisture Meter

The CME4 is for measuring moisture content instantly in concrete floors and floor screeds without the need to drill or damage the surface up to 20mm into the substrate. This non-destructive analog moisture meter is ideal for concrete floors and slabs providing instant and precise quantitative measurement of moisture content using Gravimetric testing as a baseline.

## **Packing List**

| Tramex CME4 Concrete Encounter Moisture Meter |
|-----------------------------------------------|
| Tramex Hard Carry Case                        |
| Calibration Certificate                       |
| Quick Start Guide                             |
|                                               |