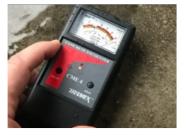

To use, simply switch on and hold the instrument firmly against the surface. You can take as many non-destructive tests as you need in seconds without the need to drill or damage the concrete.