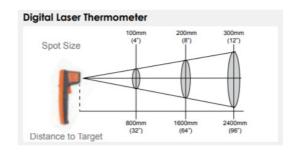

The Elcometer 214 IR Digital Laser Thermometer has a D/T ratio (Distance-to-Target) of 8:1 and measures the emitted energy from a target spot one-eighth the size of the working distance. As can be seen in the diagram, if the distance from the sensor optics to the target is 200mm for example, the diameter of the measured area is 25mm.