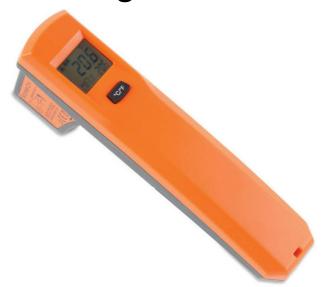

## **Elcometer 214L IR Digital Laser Thermometer**

The Elcometer 214 is a simple, easy-to-use, non-contact thermometer which safely and accurately measures surface temperature of non-reflective materials using infrared technology. These versatile units can also be used to measure body temperature of humans.

With a user switchable measuring range of -35°C to 365°C a digital display of the temperature is produced in <1 second.

- · Non-contact technology with laser spot indicator
- Fast, 1 second scanning of any surface
- Measure objects as small as 25mm
- Distance-to-Target Ratio of 8:1
- Easy to read LCD display