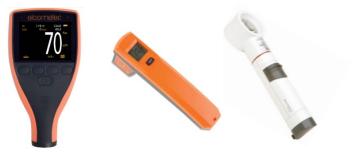

## **Packing List**

LED Illuminated Magnifier (x10) Automotive Paint Meter Digital Laser Thermometer (Kit 2 Only) Carry Case