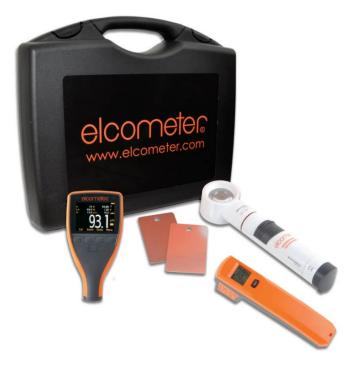

## **Elcometer Automotive Inspection Kit**

Can be used in accordance with: AS/NZS 1580.108.1, ASTM B 499, ASTM D 7091, ASTM E 376, ISO 2360, ISO 2808-12, ISO 2808-7C, ISO 2808-7D, NF T30-124

Produced specifically for the automotive aftermarket and Insurance Assessors, 3rd party consultants, body shops and used car sales, these kits provide an instant measure of the coating thickness of panels.

An illuminated magnifier is supplied to enable close inspection of bodywork.

Measurement parameters include:

- Surface temperature
- Surface inspection
- Coating thickness

Individual Instruments can be used in accordance with many other tests.

## **Packing List**

LED Illuminated Magnifier (x10) Automotive Paint Meter Digital Laser Thermometer (Kit 2 Only) Carry Case