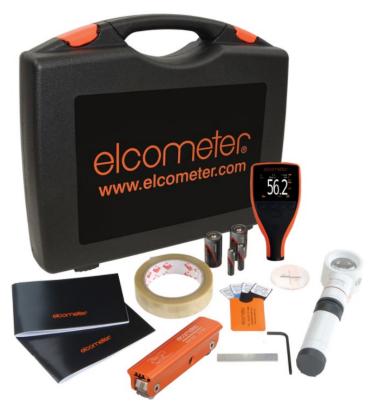

## **Elcometer Powder Coating Inspection Kit**

Can be used in accordance with: AS 1580.408.4, AS/NZS 1580.108.1, ASTM B 499, ASTM D 7091, ASTM E 376, ISO 2360, ISO 2808-12, ISO 2808-7C, ISO 2808-7D, NF T30-124

The Powder Coating Inspection Kit covers all eventualities in the powder inspection process.

Elcometer has produced this kit to enable the inspection of powder coatings on all surfaces.

The digital Elcometer 415 is suitable for measuring the coating thickness on smooth surfaces and the Elcometer 1542, designed for testing the adhesion of the coating, is also included.

## **Packing List**

Cross Hatch Cutter 6 x 2mm with ISO tape or ASTM adhesive Tape Powder Coating Thickness Gauge LED Illuminated Magnifier (x10)

Individual instruments can be used in accordance with many other tests.