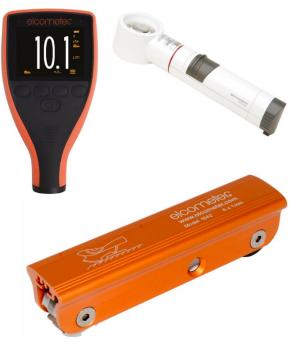

The Powder Coating Inspection Kit covers all eventualities in the powder inspection process.

Elcometer has produced this kit to enable the inspection of powder coatings on all surfaces.

The digital Elcometer 415 is suitable for measuring the coating thickness on smooth surfaces and the Elcometer 1542, designed for testing the adhesion of the coating, is also included.

## **Packing List**

Cross Hatch Cutter 6 x 2mm with ISO tape or ASTM adhesive Tape Powder Coating Thickness Gauge LED Illuminated Magnifier (x10)

Individual instruments can be used in accordance with many other tests.