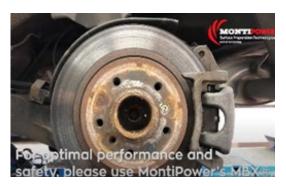

#### **Videos**

Welcome to the world of MONTIPOWER!

MBX® | Remove Rust, Corrosion, Adhesives, Undercoating & More

Remove Car Signage easily with the MontiPower Vinyl Zapper

Transport For London Traincare: With MontiPower

How to Remove dirt, debris, and brake dust from wheels and rims with the MONTI MBX!