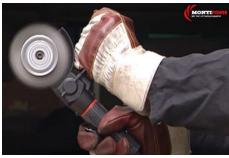

# **MontiPower MBX Pneumatic**

MBX Pneumatic Drive unit is a unique, easy handling, fast performing power hand tool that drives a variety of wire belts and rubber eraser wheels. This high performance in line tool was specifically developed for surface preparation in the automotive industry.

The specially designed gear reduction increases the torque at 3,500 rpm. The low speed in combination with light construction (1.1-2.2kg) ensure a high degree work safety and ease of use. The design of the MBX® allows the highest possible efficiency of operation also in difficult to reach areas.

The MBX's revolutionary technology offers distinct advantages over conventional surface preparation methods and will yield superior results with far less time and effort

#### **Features**

- Rapidly removes corrosion and oxidation- both hard and soft material Performs on uneven surfaces
- Performs on uneven surfaces
- Highly flexible in tight areas
- No clogging or gumming of bristles
- Cleans surfaces evenly
- Full visibility of work surface