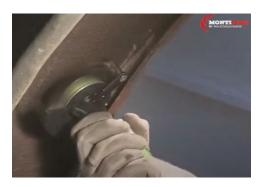

# **MontiPower MBX Pneumatic**

MBX Pneumatic Drive unit is a unique, easy handling, fast performing power hand tool that drives a variety of wire belts and rubber eraser wheels. This high performance in line tool was specifically developed for surface preparation in the automotive industry.

The specially designed gear reduction increases the torque at 3,500 rpm. The low speed in combination with light construction (1.1-2.2kg) ensure a high degree work safety and ease of use. The design of the MBX® allows the highest possible efficiency of operation also in difficult to reach areas.

The MBX's revolutionary technology offers distinct advantages over conventional surface preparation methods and will yield superior results with far less time and effort

#### **Features**

- Rapidly removes corrosion and oxidation- both hard and soft material Performs on uneven surfaces
- Performs on uneven surfaces
- Highly flexible in tight areas
- No clogging or gumming of bristles
- Cleans surfaces evenly
- Full visibility of work surface