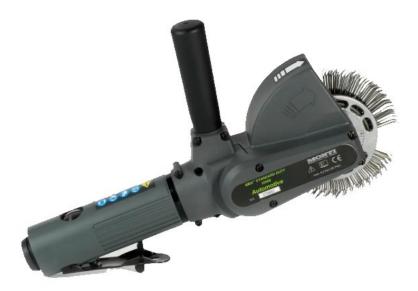

# **MontiPower MBX Pneumatic**

MBX Pneumatic Drive unit is a unique, easy handling, fast performing power hand tool that drives a variety of wire belts and rubber eraser wheels. This high performance in line tool was specifically developed for surface preparation in the automotive industry.

The specially designed gear reduction increases the torque at 3,500 rpm. The low speed in combination with light construction (1.1-2.2kg) ensure a high degree work safety and ease of use. The design of the MBX® allows the highest possible efficiency of operation also in difficult to reach areas.

#### **Features**

- Rapidly removes corrosion and oxidation- both hard and soft material Performs on uneven surfaces
- Performs on uneven surfaces
- Highly flexible in tight areas
- No clogging or gumming of bristles
- Cleans surfaces evenly
- Full visibility of work surface