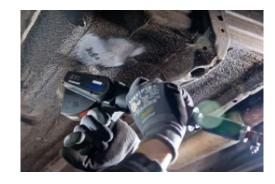

# **MontiPower MBX Pneumatic**

MBX Pneumatic Drive unit is a unique, easy handling, fast performing power hand tool that drives a variety of wire belts and rubber eraser wheels. This high performance in line tool was specifically developed for surface preparation in the automotive industry.

The MBX's revolutionary technology offers distinct advantages over conventional surface preparation methods and will yield superior results with far less time and effort

#### **Features**

- Rapidly removes corrosion and oxidation- both hard and soft material Performs on uneven surfaces
- Performs on uneven surfaces
- Highly flexible in tight areas
- No clogging or gumming of bristles
- Cleans surfaces evenly
- Full visibility of work surface