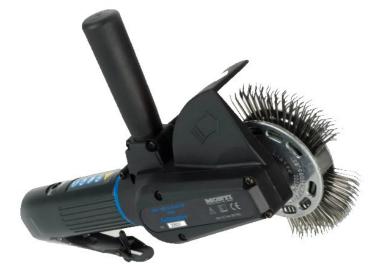

# **MontiPower MBX Pneumatic Heavy Duty**

MBX Pneumatic Drive unit is a unique, easy handling, fast performing power hand tool that drives a variety of wire belts and rubber eraser wheels. This high performance in line tool was specifically developed for surface preparation in the automotive industry.

The specially designed gear reduction increases the torque at 3,500 rpm. The low speed in combination with light construction (1.1-2.2kg) ensure a high degree work safety and ease of use. The design of the MBX® allows the highest possible efficiency of operation also in difficult to reach areas.

The MBX's revolutionary technology offers distinct advantages over conventional surface preparation methods and will yield superior results with far less time and effort

#### **Features**

- Rapidly removes corrosion and oxidation- both hard and soft material
- Performs on uneven surfaces
- Highly flexible in tight areas
- No clogging or gumming of bristles
- Cleans surfaces evenly
- Full visibility of work surface