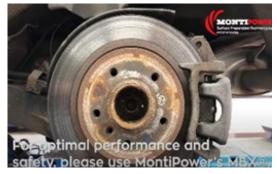

How to Remove dirt, debris, and brake dust from wheels and rims with the MONTI MBX!