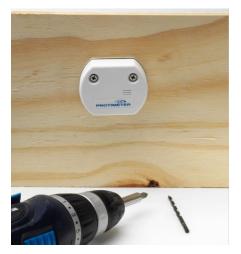

For use with: •Wood •Drywall •Building Materials

Bluetooth Low Energy Environmental Logger

The Protimeter BLE is a compact battery-powered device that measures and logs Relative Humidity, Temperature and Moisture Content in wood and other building materials.

With simple Bluetooth® pairing, the BLE is capable of data logging up to 1,000 readings at customized intervals that can then be viewed remotely through the Protimeter BLE App

### Features

- Precise measurements of relative humidity and temperature
- Measure moisture content of wood and WME in other materials
- Data logs up to 1,000 readings
- IOS and Android app available for free download
- Replaceable battery
- IP65 environmental protection