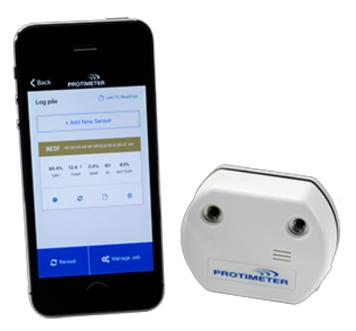

With simple Bluetooth® pairing, the BLE is capable of data logging up to 1,000 readings at customized intervals that can then be viewed remotely through the Protimeter BLE App

### Features

- Precise measurements of relative humidity and temperature
- Measure moisture content of wood and WME in other materials
- Data logs up to 1,000 readings
- IOS and Android app available for free download
- Replaceable battery
- IP65 environmental protection