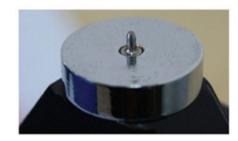

## **Technical Specifications**

| Part Number     | Description                                                                  |
|-----------------|------------------------------------------------------------------------------|
| SH-A            | SH-A Shore A Digital Durometer Hardness Tester                               |
| Measuring range | 0 - 100 HA                                                                   |
| Resolution      | 0.5 HA                                                                       |
| Accuracy        | ±1 HA                                                                        |
| Force           | 0.55 - 8.06 N                                                                |
| Applications    | General rubber, synthetic rubber, soft rubber, poly-resin, leather, wax, etc |
| Indenter shape  | Flat cone point 0.79mm 35º Included Angle                                    |
| Net weight      | 0.5kg                                                                        |