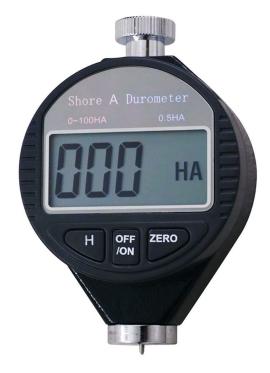

## SH-A Shore A Digital Durometer Hardness Tester

The SH-A Shore A digital rubber hardness tester is designed for testing the hardness of soft rubber, printer rollers and other elastomer materials (ASTM--D--2240). This easy to use hardness tester with simple structure and small body us lightweight and gives intuitive readings. Taking hand-held measurements and can also be placed in a cradle with a set load test.

## Features

- Easy to use
- Zero Setting
- Small and lightweight
- Intuitive readings
- Power Supply 1 x 1.5V battery

## **Technical Specifications**

| Part Number     | Description                                                                  |
|-----------------|------------------------------------------------------------------------------|
| SH-A            | SH-A Shore A Digital Durometer Hardness Tester                               |
| Measuring range | 0 - 100 HA                                                                   |
| Resolution      | 0.5 HA                                                                       |
| Accuracy        | ±1 HA                                                                        |
| Force           | 0.55 - 8.06 N                                                                |
| Applications    | General rubber, synthetic rubber, soft rubber, poly-resin, leather, wax, etc |
| Indenter shape  | Flat cone point 0.79mm 35º Included Angle                                    |
| Net weight      | 0.5kg                                                                        |