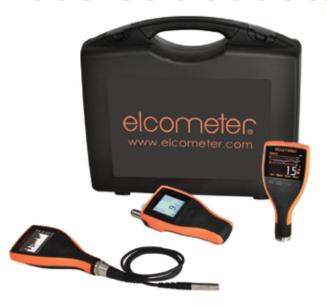

## **Elcometer Digital Inspection Kits**

These digital inspection kits have been specifically designed to undertake the three principal inspection requirements in the Protective and Industrial Coatings Industry- dry film thickness, surface profile & climate.

#### Includes:

Elcometer 456 Coating Thickness Gauge Elcometer 224 Digital Surface Profile Gauge Elcometer 319 Dewpoint Meter

The paint process is usually spread over different areas so you can be logging climate readings, taking dry film thickness measurements and a colleague can be measuring surface profile, all at the same time.

Ideal for 'paperless' quality assurance systems the kits come complete with ElcoMaster® Data Management Software for professional reporting and analysis.

Four inspection kits are available (Basic F & FNF & Top F & FNF) to meet your specific needs.