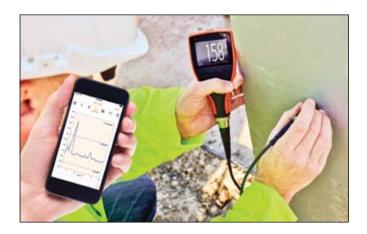

using ElcoMaster® Software

The ElcoMaster® Mobile App brings the office to where you are. You can connect Elcometer Bluetooth® enabled inspection gauges directly to iPhone, iPad and iPods or Android™ mobile phones and tablets via ElcoMaster® Mobile App.

When out in the field or on site, you can review data instantly using our free ElcoMaster® Mobile App which supports a live reading function. Simply press 'Generate PDF' and watch the ElcoMaster® App produce a professional report instantly. You can email the report to your client seconds after you have finished inspecting, or upload it via cloud technology, so it can be accessed anywhere in the world.

With data transferred to mobile devices whilst out in the field, the Elcometer gauge does not have to be returned to the office for data download. Inspection work can continue without interruption.

ElcoMaster® Mobile App shares many features of ElcoMaster® for PC like download batches from Elcometer, Bluetooth® enabled gauges, add notes, photographs and diagrams, Pdf. and email reports, using the phone's GPS feature (add this data to batch files), use collection batch measurement location, and points on photos or images to indicate to users where each measurement needs to be taken. Readings can also be linked live to a mobile device so readings are stored on the device as you take them.