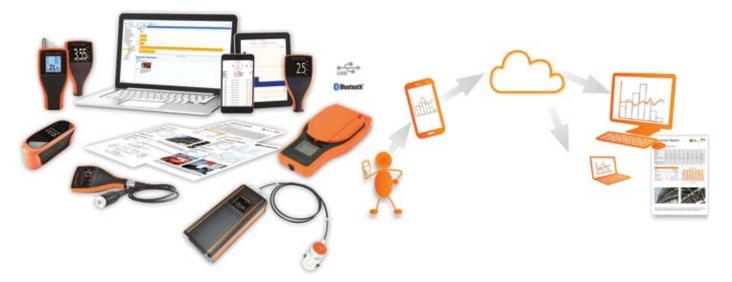

# ElcoMaster® the complete solution to your instant professional reporting needs that will set you apart from your competition – it can't be easier!

ElcoMaster® is a fast, intuitive, easy to use software and mobile app for all your data management, reporting and quality assurance needs. It's not just taking measurements but what you do with the collected data that matters. As inspectors can spend up to 30%, more in many cases, of their working week producing reports, ElcoMaster® saves time and money by producing professional bespoke reports in seconds - even when out on site. ElcoMaster® is your data storage and reporting solution that will set you apart from your competition.

Coating inspection regimes require data to be collected on many of the parameters of the coating process like surface profile, surface cleanliness, climatic conditions, film thickness, adhesion and appearance. All of these inspection regimes generate a large amount of data. Elcometer have designed a series of data management software packages that will link directly with the data collection devices (gauges) and instantly produce professional reports, offering full traceability of the inspection proving compliance to the relevant standard being followed. Our free software package, ElcoMaster® is the most flexible data management software on the market. Designed to meet the demanding needs of the quality inspector whilst offering the ultimate flexibility for managing data into 'projects' for ease of use. Producing professional reports is easily achieved using the standard report templates within the software package or by using the customisation options to produce customer specific reports from customer specific templates. Making full use of data transfer technology - Bluetooth® and Cloud applications, Elcometer provides fast and efficient means of transferring and sharing data and allows fully comprehensive project reports to be generated. Any document (even hand-written notes) can be scanned, converted to .pdf and then stored in the project file within ElcoMaster®. For those users wanting to transfer data into other software applications ElcoMaster® can be configured to export data directly, there is no need to use

Data can easily be exported directly to Microsoft Excel. csv. txt. formats, etc to save time and prevent keying in errors. ElcoMaster® generates reports instantly using standard or pre-designed templates in seconds. No need for data manipulation. Simply connect the gauge, download data and drag & drop, and you can combine multiple inspection parameters (such as DFT, profile, salt, climate, adhesion and gloss) together with images, notes and other project specific information in bespoke quality reports to set you apart from the competition. In many industries multiple sites/locations/ production lines are used to fabricate the product components which are brought together at the final assembly line. Different inspection parameters all need to be combined to approve the final product. Using Cloud technology ElcoMaster® gives you real time quality control monitoring inspection projects in any location.

When out in the field or on site, you can review data instantly using our free ElcoMaster® Mobile App which supports a live reading function. Simply press 'Generate PDF' and watch the ElcoMaster® App produce a professional report instantly. You can email the report to your client seconds after you have finished inspecting, or upload it via cloud technology, so it can be accessed anywhere in the world.

ElcoMaster's® gauge wizard. Connecting a gauge & downloading data (via Bluetooth® or USB) is fast and easy. Both packages provide

ElcoMaster® Data Management Software is easy to connect, using

one standard platform for all gauges. Data is organised in to Projects/ Folders/Batches – all details of the batch readings can be seen. Reports are generated as PDF or editable ElcoMaster® Files, and Customer specific report formats are widely used. Simply import existing reports by scanning your report into ElcoMaster® and drag & drop all your data where you want it, save and print. A variety of reports can be produced, from a one-page summary, to a full multi-page Project Report. You can export, print or send .pdf or email directly from ElcoMaster® at the click of a button, and you have multisite access through secure cloud computing. Data can be stored on Cloud, Server, Host Unit and Email.

Real time collaboration for multi-site projects is key when working with manufacturers of sub-assemblies across the globe. ElcoMaster® can collate all inspection data from each site, assembly line and project into one shared location. Contractors can then, accept or reject parts before shipment from sub-assembly plants. They can Combine all data from sub assembly and final assembly inspection to generate Project Inspection Reports for quality management, both during the project and after completion of the project. Contractors can have real time in progress visibility across the whole project, no matter where the sub-assembly manufacturing is in the world, and have multi-site collaboration, real time dialogue and decision making to improve efficiency and quality throughout the production process. Featuring instant messaging the ElcoMaster™ Mobile App lets you add messages to inspection data, projects and files, allowing you to immediately discuss key points with your colleagues, managers or clients, send work instructions and store messages within the project file, thus giving you real time communication. ElcoMaster® allows you to decide which Cloud service provider to use. It is your data, it is secure as only approved users can have access, no third parties can see your data. ElcoMaster® Mobile App is compatible with a range of cloud service providers and FTP servers including: Google Drive, FPT Server and Dropbox.