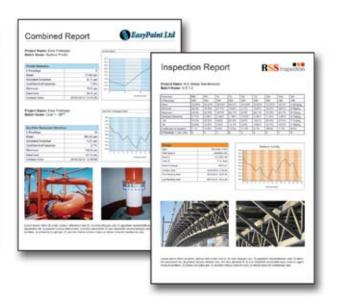

ElcoMaster's® gauge wizard. Connecting a gauge & downloading data (via Bluetooth® or USB) is fast and easy. Both packages provide

ElcoMaster® Data Management Software is easy to connect, using

one standard platform for all gauges. Data is organised in to Projects/ Folders/Batches – all details of the batch readings can be seen. Reports are generated as PDF or editable ElcoMaster® Files, and Customer specific report formats are widely used. Simply import existing reports by scanning your report into ElcoMaster® and drag & drop all your data where you want it, save and print. A variety of reports can be produced, from a one-page summary, to a full multi-page Project Report. You can export, print or send .pdf or email directly from ElcoMaster® at the click of a button, and you have multisite access through secure cloud computing. Data can be stored on Cloud, Server, Host Unit and Email.

Real time collaboration for multi-site projects is key when working with manufacturers of sub-assemblies across the globe. ElcoMaster® can collate all inspection data from each site, assembly line and project into one shared location. Contractors can then, accept or reject parts before shipment from sub-assembly plants. They can Combine all data from sub assembly and final assembly inspection to generate Project Inspection Reports for quality management, both during the project and after completion of the project. Contractors can have real time in progress visibility across the whole project, no matter where the sub-assembly manufacturing is in the world, and have multi-site collaboration, real time dialogue and decision making to improve efficiency and quality throughout the production process. Featuring instant messaging the ElcoMaster™ Mobile App lets you add messages to inspection data, projects and files, allowing you to immediately discuss key points with your colleagues, managers or clients, send work instructions and store messages within the project file, thus giving you real time communication. ElcoMaster® allows you to decide which Cloud service provider to use. It is your data, it is secure as only approved users can have access, no third parties can see your data. ElcoMaster® Mobile App is compatible with a range of cloud service providers and FTP servers including: Google Drive, FPT Server and Dropbox.