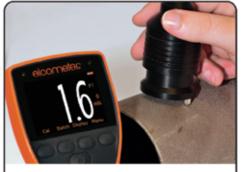

### Elcometer 224

User Friendly - Large buttons ideal for gloved hands

Accurate - Measurement capability to ±5%

Reliable - Repeatable and reproducible measurements

Tough - Sealed, heavy duty and impact resistant

Efficient - Fast reading rate of 50+ per minute - also on curved surfaces

Powerful - User replaceable tough tungsten carbide tip - can be used for up to 20,000 readings

Versatile - Data can be downloaded to a PC via USB or Bluetooth®