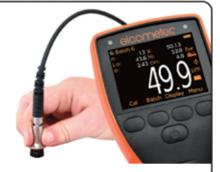

#### Elcometer 456

Easy - Large buttons ideal for gloved hands - easy connection to ElcoMaster®

Accurate - Thickness measurement capability to ±1% - uses very accurate Ferro Magnetic Induction Principle

Reliable - Repeatable & reproducible in 3rd party tests, best in the world Rugged - Sealed, heavy duty and impact resistant

Efficient - Fast reading rate of 70+ per minute, 140+ per minute with Scan Probe - fastest on the market Powerful - Wide range of interchangeable probes including revolutionary scan probe